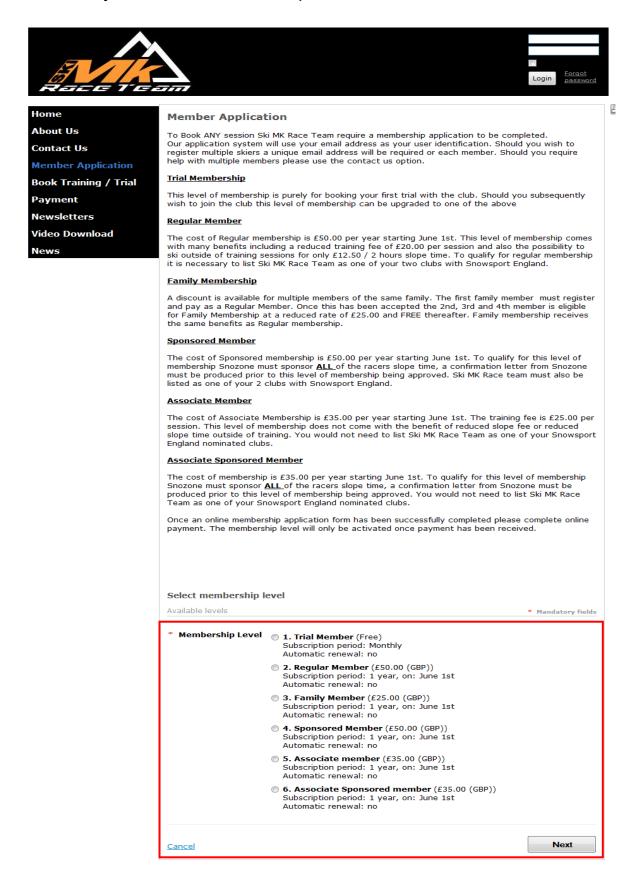

4 May 2010 00:32 • anonymous

Follow the screen shots and instructions below.

2. Select your correct membership level and click "Next"

Follow the screen shots and instructions below.

3. Fill in the membership form and click "submit application". Please note the email address you submit will become your username for the system. If you have multiple members in the family then you will require a unique email address for each family member